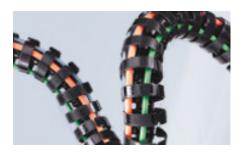

**BASIC-LINE / BASIC-LINE PLUS**Solid plastic cable carriers with fixed chain widths

**VARIO-LINE**Cable carriers with variable chain widths

**TUBE SERIES**Covered Cable Carriers

ROBOTRAX - 3D-LINE
Cable carriers for 3D movements

**STEEL-LINE**Steel cable carriers – solutions for extreme applications

**TOTALTRAX**Ready-to-assemble cable carrier system

STEEL-LINE

Steel cable carriers – solutions for extreme applications

LS/LSX Series

Cost-effective steel chains with light design

**Extremely robust and stable steel** chains

**S/SX Series** 

**CONDUFLEX** Closed designer cable carrier

MOBIFLEX
Enclosed cable carrier with flexible metal helical tube