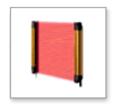

#### SAFETY DEVICES

New Safety Mat That Is Easy to Install and Maintain. Keep Area Safety by Detecting Worker's Presence.

- Simple connection allows multiple mats to be joined together.
- A wide variety of mat sizes are available.