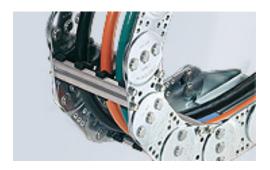

**BASIC-LINE / BASIC-LINE PLUS**Solid plastic cable carriers with fixed chain widths

**VARIO-LINE**Cable carriers with variable chain widths

**TUBE SERIES**Covered Cable Carriers

ROBOTRAX - 3D-LINE
Cable carriers for 3D movements