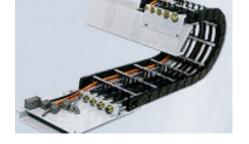

**BASIC-LINE / BASIC-LINE PLUS**Solid plastic cable carriers with fixed chain widths

**VARIO-LINE**Cable carriers with variable chain widths

**TUBE SERIES**Covered Cable Carriers

ROBOTRAX - 3D-LINE
Cable carriers for 3D movements

**STEEL-LINE**Steel cable carriers – solutions for extreme applications

**TOTALTRAX**Ready-to-assemble cable carrier system

STEEL-LINE

Steel cable carriers – solutions for extreme applications

LS/LSX Series

Cost-effective steel chains with light design

**Extremely robust and stable steel** chains

**S/SX Series** 

**CONDUFLEX** Closed designer cable carrier

MOBIFLEX
Enclosed cable carrier with flexible metal helical tube