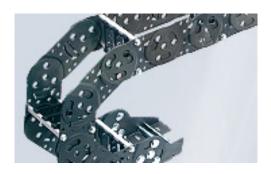

**BASIC-LINE / BASIC-LINE PLUS**Solid plastic cable carriers with fixed chain widths

**VARIO-LINE**Cable carriers with variable chain widths

**TUBE SERIES**Covered Cable Carriers

ROBOTRAX - 3D-LINE
Cable carriers for 3D movements