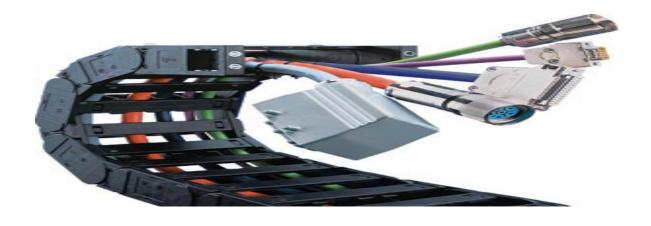

**BASIC-LINE / BASIC-LINE PLUS**Solid plastic cable carriers with fixed chain widths

**VARIO-LINE**Cable carriers with variable chain widths

**TUBE SERIES**Covered Cable Carriers

ROBOTRAX - 3D-LINE
Cable carriers for 3D movements

**STEEL-LINE**Steel cable carriers – solutions for extreme applications

**TOTALTRAX**Ready-to-assemble cable carrier system

STEEL-LINE

Steel cable carriers – solutions for extreme applications

LS/LSX Series

Cost-effective steel chains with light design

**Extremely robust and stable steel** chains

**S/SX Series** 

**CONDUFLEX** Closed designer cable carrier

MOBIFLEX
Enclosed cable carrier with flexible metal helical tube