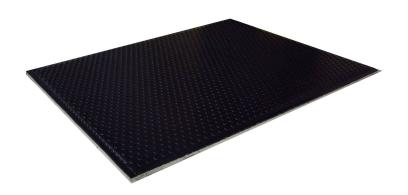

#### SAFETY DEVICES

New Safety Mat That Is Easy to Install and Maintain. Keep Area Safety by Detecting Worker's Presence.

- Simple connection allows multiple mats to be joined together.
- A wide variety of mat sizes are available.